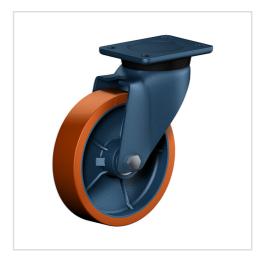

## Product data sheet Swivel castor ED 102 ZK

Extra Heavy Duty Series ED - Wheel Z

#### Wheel

Tread: Cast polyurethane, 95±3 Shore A

Wheel centre, Cast-iron - painted

Fork

For applications where a super strong and durable caster is required, one tapered roller and one axial ball bearing, dust protection ring, very strong integrated Kingpin, locked nut, grease nipple, wheel axle bolted, finish - painted

| Swivel castor                                           | Wheel- $\varnothing$ A x width B mm: 100x50 |  |
|---------------------------------------------------------|---------------------------------------------|--|
| Load Capacity kg:                                       | 450                                         |  |
| Load capacity tested according to EN 12530 and EN 12527 |                                             |  |
| Overall height H mm:                                    | 160                                         |  |
| Dimension of top plate TP                               | 135x110                                     |  |
| mm:                                                     |                                             |  |
| Hole spacing HS mm:                                     | 105x80                                      |  |
| Hole-Ø HD mm:                                           | 11                                          |  |
| Swivel radius SR mm:                                    | 103                                         |  |
| Wheel bearing:                                          | Ball bearing                                |  |