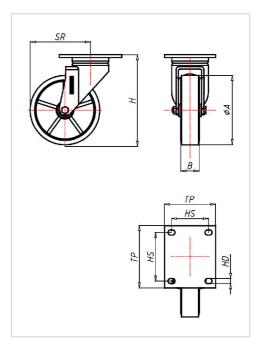

| Swivel castor                                           | Wheel- $\varnothing$ A x width B mm: 100x50 |  |
|---------------------------------------------------------|---------------------------------------------|--|
| Load Capacity kg:                                       | 450                                         |  |
| Load capacity tested according to EN 12530 and EN 12527 |                                             |  |
| Overall height H mm:                                    | 160                                         |  |
| Dimension of top plate TP                               | 135x110                                     |  |
| mm:                                                     |                                             |  |
| Hole spacing HS mm:                                     | 105x80                                      |  |
| Hole-Ø HD mm:                                           | 11                                          |  |
| Swivel radius SR mm:                                    | 103                                         |  |
| Wheel bearing:                                          | Ball bearing                                |  |